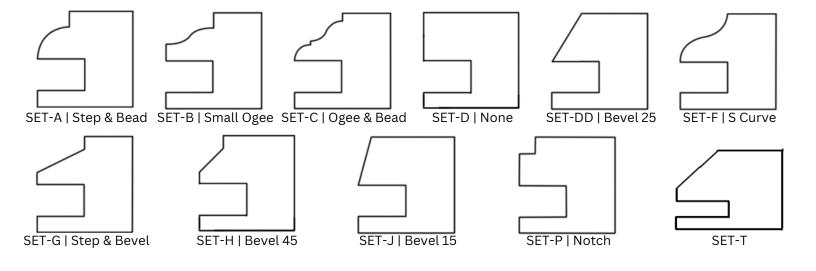

|       |        | □Door □Drawer Front □Glass |
|     |       |        | □Door □Drawer Front □Glass |
|     |       |        | □Door □Drawer Front □Glass |

- **(4) Changes:** Once the order has been submitted, no changes can be made. Please review your order carefully before finalizing.
- **(5) Refunds:** In the event of incorrectly made items, we will replace them with the correct ones. No refunds will be issued. Additional lead time may apply.

By submitting your order, you acknowledge that you have read and understood the terms and conditions listed above.

| Sign: Date: |  |
|-------------|--|
|-------------|--|

### **Door Style**



## Outside Edge Detail | Edge Profile



### **Raised Panel Profile**

#### **Recessed Panel Profile**



## Stile & Rail Profile | Inside Edge Detail