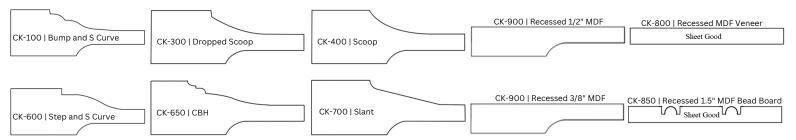

|        | □Door □Drawer Front □Glass |
|     |       |        | □Door □Drawer Front □Glass |
|     |       |        | □Door □Drawer Front □Glass |
|     |       |        | □Door □Drawer Front □Glass |

- **(4) Changes:** Once the order has been submitted, no changes can be made. Please review your order carefully before finalizing.
- **(5) Refunds:** In the event of incorrectly made items, we will replace them with the correct ones. No refunds will be issued. Additional lead time may apply.

By submitting your order, you acknowledge that you have read and understood the terms and conditions listed above.

| Sign: Date: |  |
|-------------|--|
|-------------|--|

### **Door Style**



## Outside Edge Detail | Edge Profile



### **Raised Panel Profile**

#### **Recessed Panel Profile**



## Stile & Rail Profile | Inside Edge Detail